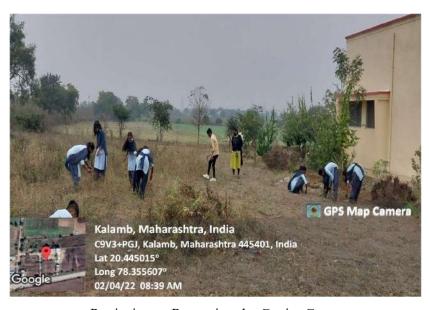

#### 5. Eradication of Ganjar Gavat (Parthenium hysterophorus L.)

- Actions Taken:
  - Conducted drives to remove Ganjar Gavat, an invasive plant species, from local areas.
  - Worked with agricultural experts to ensure safe removal and disposal methods.

#### o Outcomes:

• Controlled the spread of the invasive species, protecting local flora.

• Minimized health risks associated with the plant.

Co-ordinator IQAG Indira Mahavidyalaya

Kalamb

Code No. 24

DIST. YAVATMAL, MAHARASHTRA 445401
Tele. (07201) 226147/226129 NAAC Accredited B+ Grade