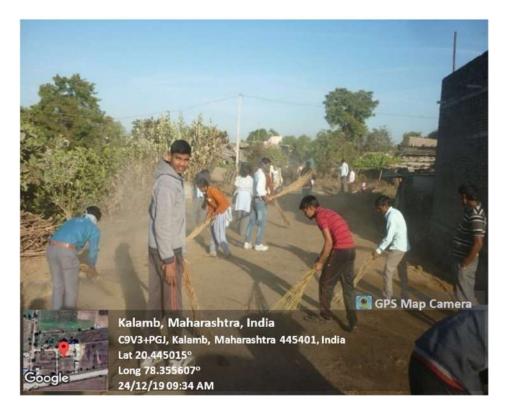

#### 1. Cleanliness Drive in Kalamb

- Actions Taken:
  - Organized a community-wide cleanliness drive in Kalamb.
  - Distributed cleaning tools and protective gear to participants.
  - Conducted educational sessions on the importance of cleanliness and waste management.
- Outcomes:
  - Enhanced public spaces' cleanliness.
  - Increased community involvement in maintaining local hygiene.