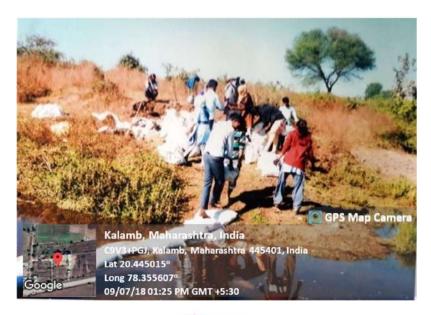

# Painting Trees with Natural Fungicide and Tree Tagging Drives in Nearby Village (2022-23)

Indira Mahavidyalaya, Kalamb, initiated painting trees with natural fungicide and tree tagging drives in a nearby village. Students and volunteers diligently applied natural fungicide to trees, protecting them from diseases and promoting their health. Additionally, trees were tagged with informative labels to raise awareness about their significance and encourage community involvement in their care. These efforts aimed to enhance the vitality of the local ecosystem and foster a deeper connection between villagers and their natural surroundings.

• Event: Tree Painting and Tagging Drive

Date: October 11, 2022
Location: Kalamb Outskirts.
Participants: 30 Students.