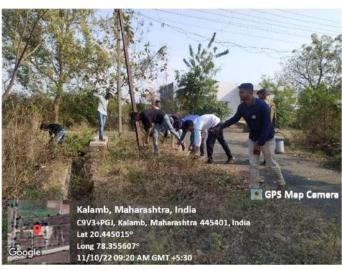

# Painting Trees with Natural Fungicide and Tree Tagging Drives in Nearby Village (2022-23)

Indira Mahavidyalaya, Kalamb, initiated painting trees with natural fungicide and tree tagging drives in a nearby village. Students and volunteers diligently applied natural fungicide to trees, protecting them from diseases and promoting their health. Additionally, trees were tagged with informative labels to raise awareness about their significance and encourage community involvement in their care. These efforts aimed to enhance the vitality of the local ecosystem and foster a deeper connection between villagers and their natural surroundings.

• Event: Tree Painting and Tagging Drive

Date: October 11, 2022
Location: Kalamb Outskirts.
Participants: 30 Students.