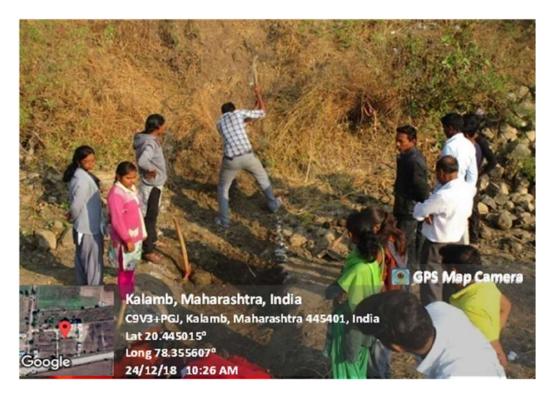

#### 5. Eradication of Ganjar Gavat (Parthenium hysterophorus L.)

- Actions Taken:
  - Conducted drives to remove Ganjar Gavat, an invasive plant species, from local areas.
  - Worked with agricultural experts to ensure safe removal and disposal methods.

#### o Outcomes:

• Controlled the spread of the invasive species, protecting local flora.

• Minimized health risks associated with the plant.

Co-ordinator IQAG Indira Mahavidyalaya

Kalamb

Code No. 24

DIST. YAVATMAL, MAHARASHTRA 445401
Tele. (07201) 226147/226129 NAAC Accredited B+ Grade