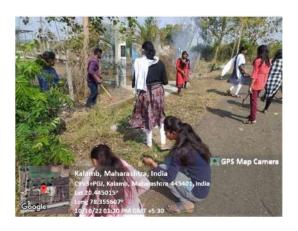

#### 1. Cleanliness Drives in Adopted Village

- Actions Taken:
  - Resumed physical cleanliness campaigns post-pandemic restrictions.
  - Engaged local volunteers and provided necessary cleaning supplies and equipment.
- Outcomes:
  - Significantly improved sanitation in the adopted village.
  - Strengthened community involvement in cleanliness initiatives.

#### 2. Water Conservation Awareness Rally

- Actions Taken:
  - Organized a rally to promote water conservation practices among villagers.
  - Distributed educational pamphlets and hosted talks on water-saving techniques.
- Outcomes:
  - Increased awareness about water conservation.
  - Encouraged adoption of efficient water use practices in households and agriculture.