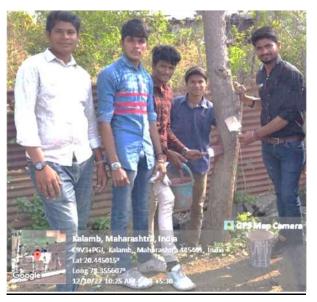

# Painting Trees with Natural Fungicide and Tree Tagging Drives in Nearby Village (2022-23)

Indira Mahavidyalaya, Kalamb, initiated painting trees with natural fungicide and tree tagging drives in a nearby village. Students and volunteers diligently applied natural fungicide to trees, protecting them from diseases and promoting their health. Additionally, trees were tagged with informative labels to raise awareness about their significance and encourage community involvement in their care. These efforts aimed to enhance the vitality of the local ecosystem and foster a deeper connection between villagers and their natural surroundings.

• Event: Tree Painting and Tagging Drive

Date: October 11, 2022
Location: Kalamb Outskirts.
Participants: 30 Students.