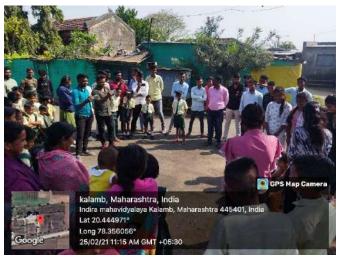

mb



#### Program for Nature Awareness at Village Square (2022-23)

Indira Mahavidyalaya, Kalamb, organized a nature awareness program at the village square, aimed at educating local residents about environmental conservation. Through interactive sessions, workshops, and demonstrations, participants learned about the importance of preserving natural habitats, biodiversity, and sustainable living practices. The program also included tree planting activities and discussions on waste management and water conservation. By fostering a deeper appreciation for nature and empowering communities to take action, the initiative strived to create a more environmentally conscious society.

• Event: Nature Awareness Program

• **Date:** February 25, 2021

• Location: Bori

• Participants: 27 students







#### इंदिरा महाविद्यालयाचा बोरी येथे पथनाटयाद्वारे जागरूकता

कळंब, 28 फेब्रवारी 2021 — पर्यावरणीय संवर्धनासाठी आणि जनजागतीसाठी इंदिरा महाविद्यालय, कळंब यांनी बोरी येथील ग्राम चौकात निसर्ग जागरूकता कार्यक्रम आयोजित केला. प्रा. पी.बी. इंगळे आणि प्रा. एस.आर. खांडेकर यांच्या मार्गदर्शनाखाली 29 विद्यार्थ्यांनी या कार्यक्रमात सक्रिय सहभाग घेतला. या कार्यक्रमात संवादात्मक सत्र, कार्यशाळा, आणि प्रात्यक्षिके आयोजित करण्यात आली, ज्यामध्ये नैसर्गिक अधिवासांचे संरक्षण, जैवविविधता संवर्धन, आणि शाश्वत जीवनशैलींचे महत्त्व याबद्दल माहिती देण्यात आली. कार्यक्रमादरम्यान झाडे लावण्याची क्रिया केली गेली, तसेच कचरा व्यवस्थापन आणि पाणी संवर्धनाबद्दल चर्चासत्रे घेतली गेली. या कार्यक्रमाने समुदायाला पर्यावरण संरक्षणाच्या दिशेने कृती करण्यासाठी प्रेरित केले आणि संस्थेची पर्यावरणीय शाश्वततेची वचनबद्धता दर्शवल