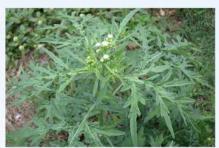

#### 5. Eradication of Ganjar Gavat (Parthenium hysterophorus L.)

- Actions Taken:
  - Conducted drives to remove Ganjar Gavat, an invasive plant species, from local areas.
  - Worked with agricultural experts to ensure safe removal and disposal methods.

#### o Outcomes:

• Controlled the spread of the invasive species, protecting local flora.

• Minimized health risks associated with the plant.

Co-ordinator IQAG Indira Mahavidyalaya

Kalamb

Code No. 24

DIST. YAVATMAL, MAHARASHTRA 445401
Tele. (07201) 226147/226129 NAAC Accredited B+ Grade